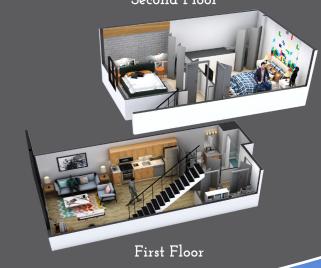

## 2 Bedroom

Second Floor

- Walking Distance to
  - ♦ Metro-North commuter train station
  - ♦ City Hall and City's Library
  - ♦ Numerous highly reviewed restaurants
  - ♦ Historic Paramount Theater
- Near Blue Mountain Park for ample hiking trails
- On the Hudson River for swimming, boating, and kayaking
- · Less than an hour train ride to Grand Central Station