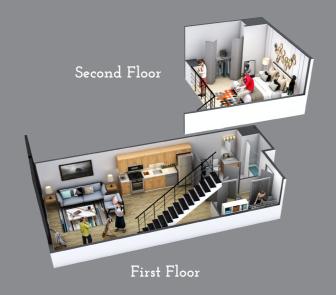

on Avenue, Turn left onto South Street, Turn left on Union Avenue, Turn Right on Main Street, Lofts on Main is the fourth building on your left.

Lofts available to Artists and non-Artists.

### For Additional Information:

Kearney Realty & Development Group 34 Clayton Blvd, Suite A Baldwin Place, NY 10505 845-306-7705







922 Main Street Peekskill NY, 10566

Artist and non-Artist Loft Apartments

www.LOMPeekskill.com
@loftsonmain



## Amenities

- LEED Certified Building
- Two-story loft style apartments
- Oversized windows
- Individually-controlled heating and A/C
- Gallery for resident artists on main street
- Rooftop terrace
- Community room
- Fitness room
- Landscaped courtyard
- Laundry rooms
- Performance space
- On-site superintendent
- On-site management office

## 1 Bedroom



## 2 Bedroom

Second Floor





- Walking Distance to
  - ♦ Metro-North commuter train station
  - ♦ City Hall and City's Library
  - ♦ Numerous highly reviewed restaurants
  - ♦ Historic Paramount Theater
- Near Blue Mountain Park for ample hiking trails
- On the Hudson River for swimming, boating, and kayaking
- · Less than an hour train ride to Grand Central Station